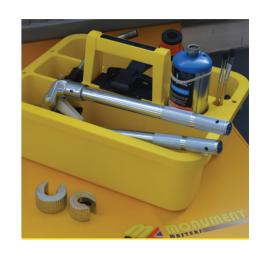

There is a **silicone strip edge** to the Sweatbox ensuring heat is not conducted from the hot copper pipe to the plastic of the Sweatbox or the clients property. Adhesive **rubber feet** are included, helping to prevent scratches to surfaces. The sealed compartments are ideal for holding a gas bottle, separated blowtorch and all the essentials needed for soldering or sweating a joint. There's even a compartment for flux brushes.