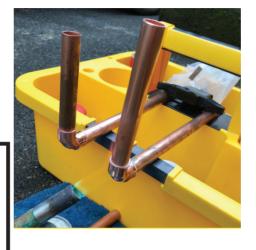

## **MONUMENT TOOLS**

Further information at:
YOU TUBE https://youtu.be/bvcxTFP8gr8

monument toou https://bit.ly/3q36GgS

The SweatBOX® is the ultimate plumbers soldering tray.
The Sweatbox features a **flame retardant engineering grade plastic** with a **patented clamp** for holding different sizing of copper pipe up to 22mm or 3/4in..

There is a **silicone strip edge** to the Sweatbox ensuring heat is not conducted from the hot copper pipe to the plastic of the Sweatbox or the clients property. Adhesive **rubber feet** are included, helping to prevent scratches to surfaces. The sealed compartments are ideal for holding a gas bottle, separated blowtorch and all the essentials needed for soldering or sweating a joint. There's even a compartment for flux brushes.