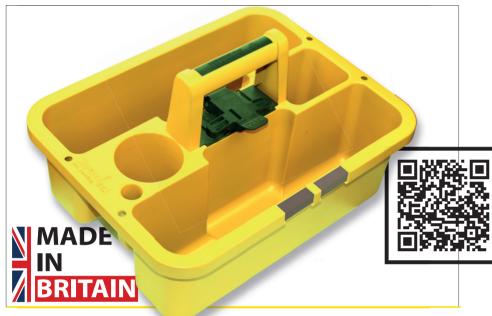

## Monument SweatBOX®

## **MONUMENT TOOLS**

Further information at:
YOU TUBE https://youtu.be/bvcxTFP8gr8

monument toou https://bit.ly/3q36GgS

The SweatBOX® is the ultimate plumbers soldering tray.
The Sweatbox features a **flame retardant engineering grade plastic** with a **patented clamp** for holding different sizing of copper pipe up to 22mm or 3/4in..

There is a **silicone strip edge** to the Sweatbox ensuring heat is not conducted from the hot copper pipe to the plastic of the Sweatbox or the clients property. Adhesive **rubber feet** are included, helping to prevent scratches to surfaces. The sealed compartments are ideal for holding a gas bottle, separated blowtorch and all the essentials needed for soldering or sweating a joint. There's even a compartment for flux brushes.