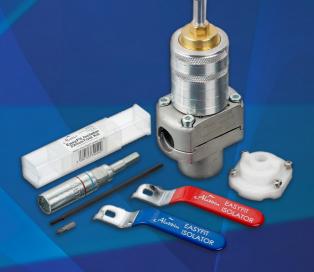

# EasyFit Isolator

#### Use the Aladdin EasyFit Isolator:

- As an emergency shut-off valve for leaking or burst pipe work.
- As an emergency isolation valve, where the stopcock is seized or inaccessible.
- When you need to maintain a component in a heating or cold-water system.
- Where you need to save time, no cooling, drain down or refilling required.
- As an alternative to pipe freezing.
- Save time without disruption to services, only isolate where works are required.
- When isolation is required and none exists, suitable for hot or cold water supply.

#### Suitable for:

Carbon Steel pipes: EZF18/19 - 15mm

WRAS approved, 16-Bar rated, 10-Year Warranty