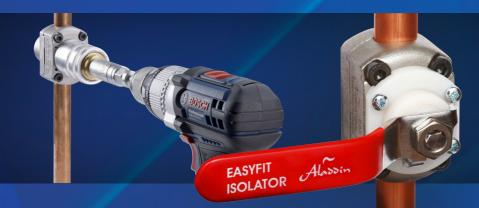

Isolate live pipes No shutdown required

Using your battery drill...

...isolate supply in minutes!

www.aladdin-products.co.uk 01279 730363 Units E-F Housham Hall Farm, Matching Tye, Essex CM17 0PB

## **Isolate live pipes**

### No shutdown required

#### Use the Aladdin EasyFit Isolator:

- As an emergency shut-off valve for leaking or burst pipe work.
- As an emergency isolation valve, where the stopcock is seized or inaccessible.
- When you need to maintain a component in a heating or cold-water system.
- Where you need to save time, no cooling, drain down or refilling required.
- As an alternative to pipe freezing.
- Save time without disruption to services, only isolate where works are required.
- When isolation is required and none exists, suitable for hot or cold water supply.