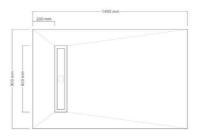

#### 1400X1000

Kleen Wetroom Pre-Formed Shower Board 1400x1000mm With 600mm Linear High Flow Shower Drain & Choice Of Any Metal Grate