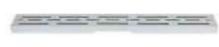

# **RECTANGULAR SHOWER DRAINS**

High flow rate - 41liters/minute

## SQUARE SHOWER DRAINS

**CANOPY (For tiling)** 

CSG15 CANOPY SHOWER GRATE & DRAIN (SQUARE) - 150 x 150mm

PURE

PSG15 PURE SHOWER GRATE & DRAIN (SQUARE) - 150 x 150mm

| KSD50  | KLEEN SHOWER DRAIN 500MM         |  |
|--------|----------------------------------|--|
| KSD60  | <b>KLEEN SHOWER DRAIN 600 MM</b> |  |
| KSD70  | KLEEN SHOWER DRAIN 700 MM        |  |
| KSD80  | KLEEN SHOWER DRAIN 800 MM        |  |
| KSD90  | KLEEN SHOWER DRAIN 900 MM        |  |
| KSD100 | KLEEN SHOWER DRAIN 1000 MM       |  |
| KSD120 | KLEEN SHOWER DRAIN 1200 MM       |  |