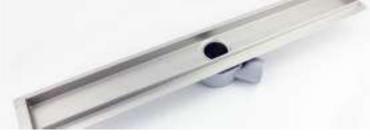

# **RECTANGULAR SHOWER DRAINS**

High flow rate - 41liters/minute

## SQUARE SHOWER DRAINS

**CANOPY (For tiling)** 

CSG15 CANOPY SHOWER GRATE & DRAIN (SQUARE) - 150 x 150mm

PURE

PSG15 PURE SHOWER GRATE & DRAIN (SQUARE) - 150 x 150mm

| KSD50  | KLEEN SHOWER DRAIN 500MM         |  |
|--------|----------------------------------|--|
| KSD60  | <b>KLEEN SHOWER DRAIN 600 MM</b> |  |
| KSD70  | KLEEN SHOWER DRAIN 700 MM        |  |
| KSD80  | KLEEN SHOWER DRAIN 800 MM        |  |
| KSD90  | KLEEN SHOWER DRAIN 900 MM        |  |
| KSD100 | KLEEN SHOWER DRAIN 1000 MM       |  |
| KSD120 | KLEEN SHOWER DRAIN 1200 MM       |  |