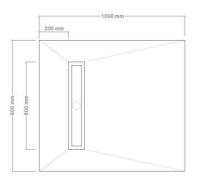

#### 1000X900

Kleen Wetroom Pre-Formed Shower Board 1000x900mm With 600mm Linear High Flow Shower Drain & Choice Of Any Metal Grate