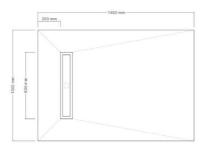

## 1000X1000

Kleen Wetroom Pre-Formed Shower Board 1000x1000mm With 600mm Linear High Flow Shower Drain & Choice Of Any Metal Grate