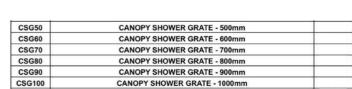

# CANOPY SHOWER GRATES

**CANOPY SHOWER GRATE - 1200mm** 

ART SHOWER GRATE - 500mm

ART SHOWER GRATE - 600mm

ART SHOWER GRATE - 700mm

ART SHOWER GRATE - 800mm

ART SHOWER GRATE - 900mm

ART SHOWER GRATE - 1000mm