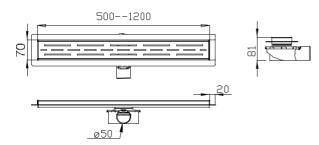

# **RECTANGULAR SHOWER DRAINS**

High flow rate - 41liters/minute

## SQUARE SHOWER DRAINS

**CANOPY (For tiling)** 

CSG15 CANOPY SHOWER GRATE & DRAIN (SQUARE) - 150 x 150mm

PURE

PSG15 PURE SHOWER GRATE & DRAIN (SQUARE) - 150 x 150mm

| KSD50  | KLEEN SHOWER DRAIN 500MM         |  |
|--------|----------------------------------|--|
| KSD60  | <b>KLEEN SHOWER DRAIN 600 MM</b> |  |
| KSD70  | KLEEN SHOWER DRAIN 700 MM        |  |
| KSD80  | KLEEN SHOWER DRAIN 800 MM        |  |
| KSD90  | KLEEN SHOWER DRAIN 900 MM        |  |
| KSD100 | KLEEN SHOWER DRAIN 1000 MM       |  |
| KSD120 | KLEEN SHOWER DRAIN 1200 MM       |  |

| Select shower | drains | sizes | from | Page | 142 |
|---------------|--------|-------|------|------|-----|
|---------------|--------|-------|------|------|-----|