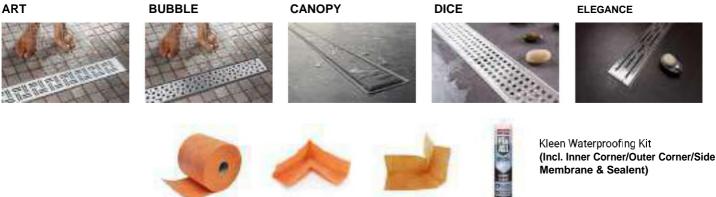

# ART SHOWER GRATES

ASG50

ASG60

ASG70

ASG80

ASG90

ASG100

ASG120

## **BUBBLE SHOWER GRATES**

CONSIGNING CONSIGNATION CONSIGNATION

# CANOPY SHOWER GRATES

**CANOPY SHOWER GRATE - 1200mm** 

ART SHOWER GRATE - 500mm

ART SHOWER GRATE - 600mm

ART SHOWER GRATE - 700mm

ART SHOWER GRATE - 800mm

ART SHOWER GRATE - 900mm

ART SHOWER GRATE - 1000mm

## DICE SHOWER GRATES

Summan and a second second second

### **ELEGANCE SHOWER GRATES**