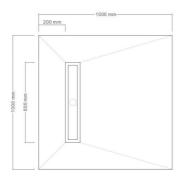

## 1000X1000

Kleen Wetroom Pre-Formed Shower Board 1000x1000mm With 600mm Linear High Flow Shower Drain & Choice Of Any Metal Grate