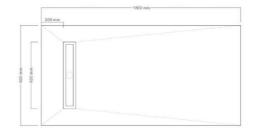

#### 1800X1000

Kleen Wetroom Pre-Formed Shower Board 1800x1000mm With 600mm Linear High Flow Shower Drain & Choice Of Any Metal Grate

1400X900 Kleen Wetroom Pre-Formed Shower Board 1400x900mm With 600mm Linear High Flow Shower Drain & Choice Of Any Metal Grate