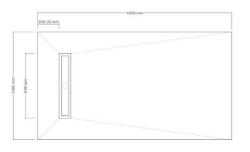

#### 1000X900

Kleen Wetroom Pre-Formed Shower Board 1000x900mm With 600mm Linear High Flow Shower Drain & Choice Of Any Metal Grate