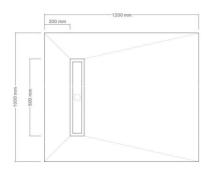

#### 1200X1000

Kleen Wetroom Pre-Formed Shower Board 1200x1000mm With 600mm Linear High Flow Shower Drain & Choice Of Any Metal Grate