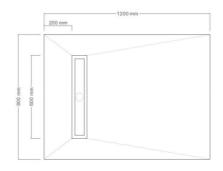

#### 1200X900

Kleen Wetroom Pre-Formed Shower Board 1200x900mm With 600mm Linear High Flow Shower Drain & Choice Of Any Metal Grate