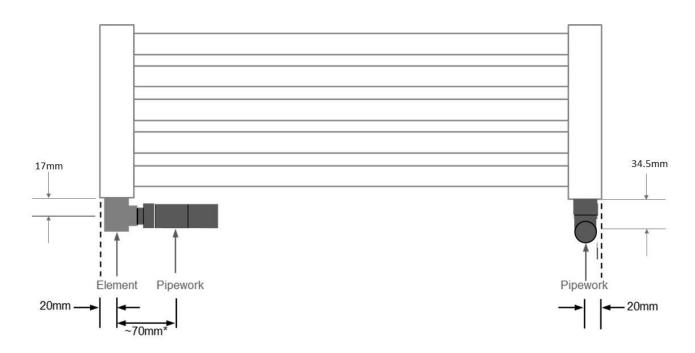

## **Hugo dual-fuel radiator valves**

Pipe set-out dimensions – Wall plumbing connections

\*Dependent on T-piece and chosen valve dimensions

| Dual Fuel Valves – Wall plumbing connection | Matt Black                                                                                                                                                                      |
|---------------------------------------------|---------------------------------------------------------------------------------------------------------------------------------------------------------------------------------|
| Dual Fuel Valves – Wall plumbing connection | Anthracite                                                                                                                                                                      |
| Dual Fuel Valves – Wall plumbing connection | Arabica                                                                                                                                                                         |
| Dual Fuel Valves – Wall plumbing connection | Lusso Grey                                                                                                                                                                      |
| Dual Fuel Valves – Wall plumbing connection | Mont Blanc                                                                                                                                                                      |
| Dual Fuel Valves – Wall plumbing connection | Chrome                                                                                                                                                                          |
|                                             | Dual Fuel Valves – Wall plumbing connection |