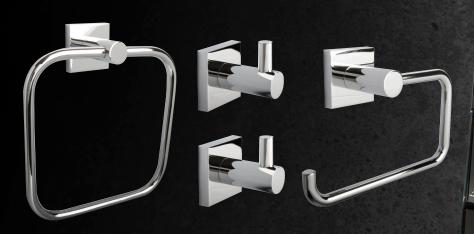

#### Each box includes:

1 x Towel Ring, 1 x Toilet Roll Holder, 2 x Single Hooks

**DISPLAY STAND** 

179 cm Total height Max. width 51 cm Max. depth 40 cm

FINE BATHROOM INTERIORS