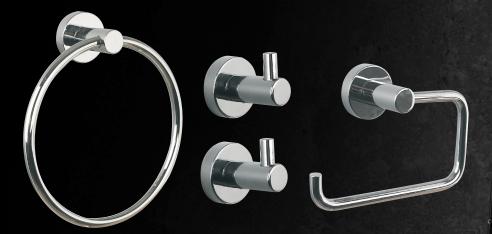

#### Each box includes:

1 x Towel Ring, 1 x Toilet Roll Holder, 2 x Single Hooks

**DISPLAY STAND** 

179 cm Total height Max. width 51 cm Max. depth 40 cm

FINE BATHROOM INTERIORS